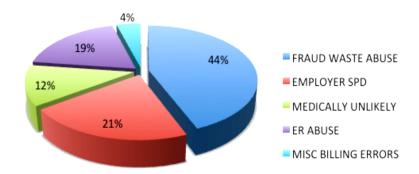

## **KEY CATEGORY OF FINDINGS**

Superior analytics conducted by a highly motivated team of industry experts with 20+ years of experience analyzing medical claims.

We guarantee twice our fees in reduced and/or recovered wasteful spend. A \$129,300,000 annual medical spend can be reduced to \$123,000,000 or 4.9%.